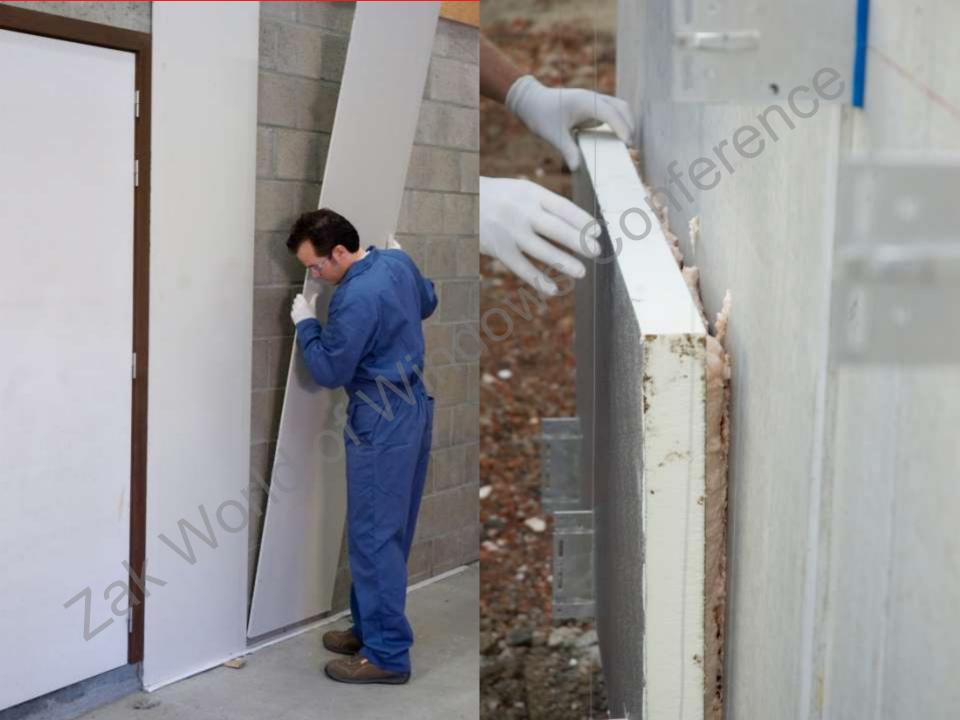

## **Window Frame Installation**

Keep the can always upright during the application. If can is almost empty it will be difficult to extrude the foam if the can is not kept upright

STEP 7: VERY IMPORTANT – always clean the top of the gun after application with the Gun & Foam cleaner.

#### STEP 8: When the PU foam can is not empty and your job is over for the day, then:

- Clean the top of gun (step 7)
- Close the gun at back (black screw)
- Store the can with gun upright.
- Re-use the foam within 4-6 weeks.
- Store the can with gun in below 35° C and out of direct sunlight

STEP 10: before applying the silicone or acrylic sealant, make sure there is enough depth for the sealant (min. 5mm), if required push the foam deeper into the joint with your finger