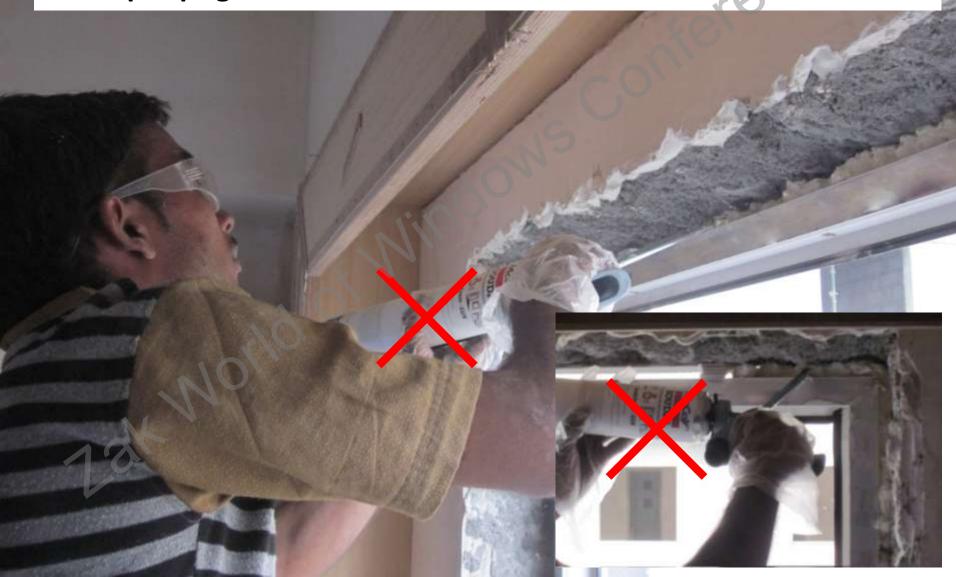

## **Window Frame Installation**

Keep the can always upright during the application. If can is almost empty it will be difficult to extrude the foam if the can is not kept upright

STEP 7: VERY IMPORTANT – always clean the top of the gun after application with the Gun & Foam cleaner.