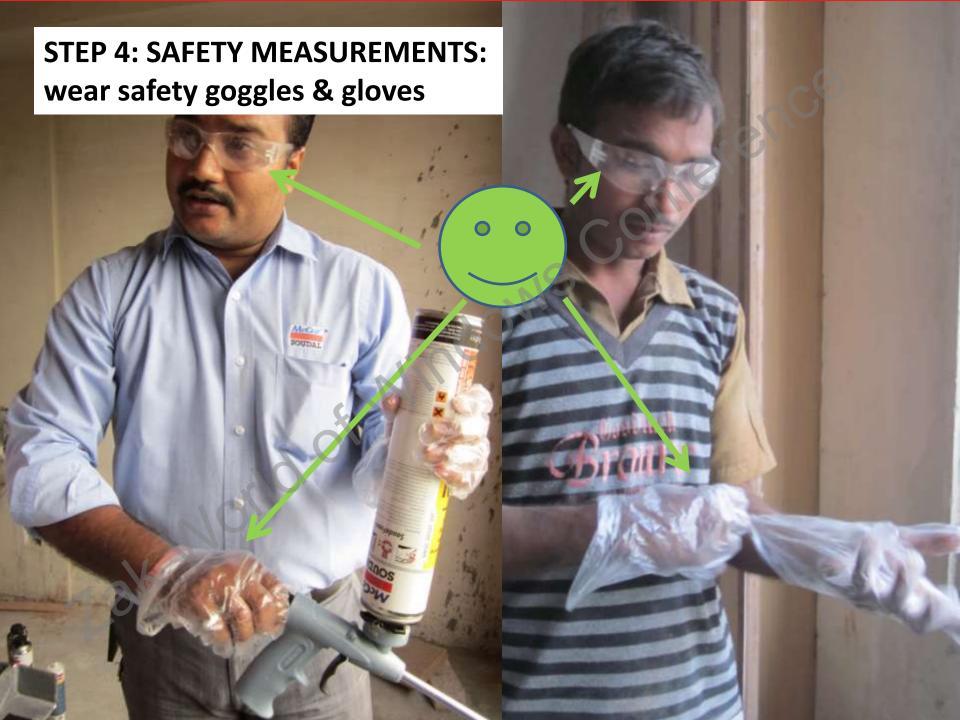

## **Window Frame Installation**

Keep the can always upright during the application. If can is almost empty it will be difficult to extrude the foam if the can is not kept upright

STEP 7: VERY IMPORTANT – always clean the top of the gun after application with the Gun & Foam cleaner.