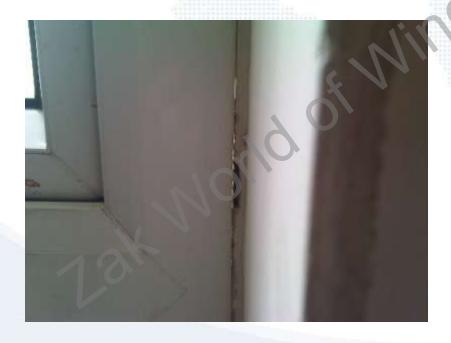

## **Example (uPVC window)**

#### Construction site

- Sealing uPVC windows
- Acetic cure 'GP' silicone has been used
- Use a Neutral Silicone to avoid adhesion failure NO SUSTAINABLE SOLUTION