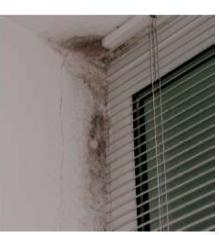

#### **Condensation and mould**

Thermal bridges could also mean moisture problems!

- Cold surfaces on inside of the window joint
- Condensation; first mould is formed within 5 days

## Condensation and mould

## **Condensation and mould**