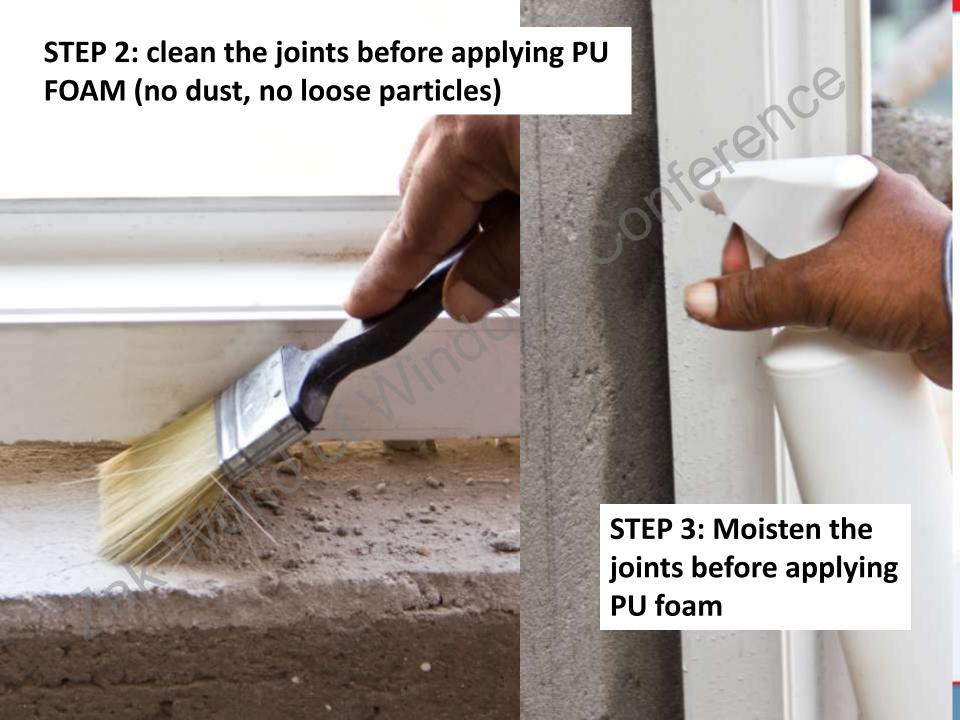

## **Window Frame Installation**

Keep the can always upright during the application. If can is almost empty it will be difficult to extrude the foam if the can is not kept upright

STEP 7: VERY IMPORTANT – always clean the top of the gun after application with the Gun & Foam cleaner.