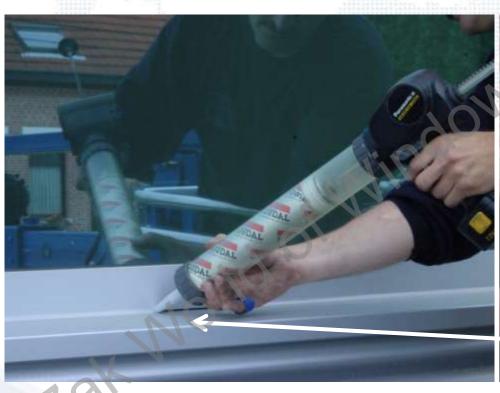

STEP 10: before applying the silicone or acrylic sealant, make sure there is enough depth for the sealant (min. 5mm), if required push the foam deeper into the joint with your finger