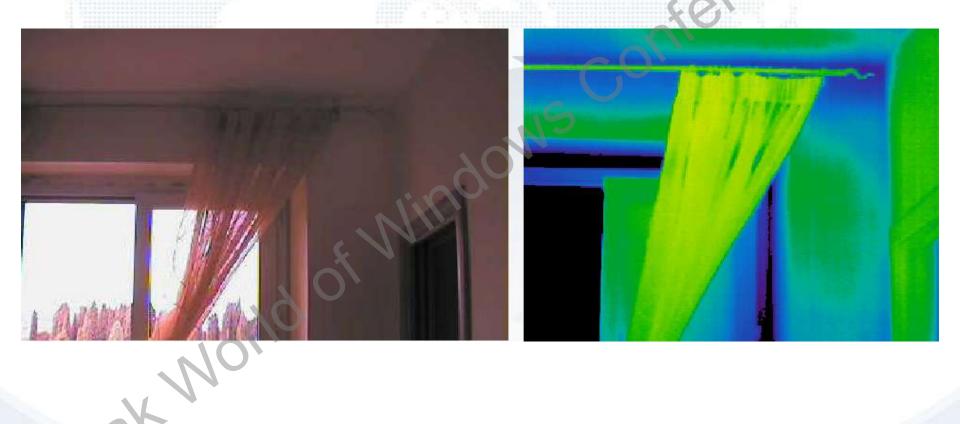

#### **Condensation and mould**

Thermal bridges could also mean moisture problems!

- Cold surfaces on inside of the window joint
- Condensation; first mould is formed within 5 days

## Condensation and mould

## **Condensation and mould**