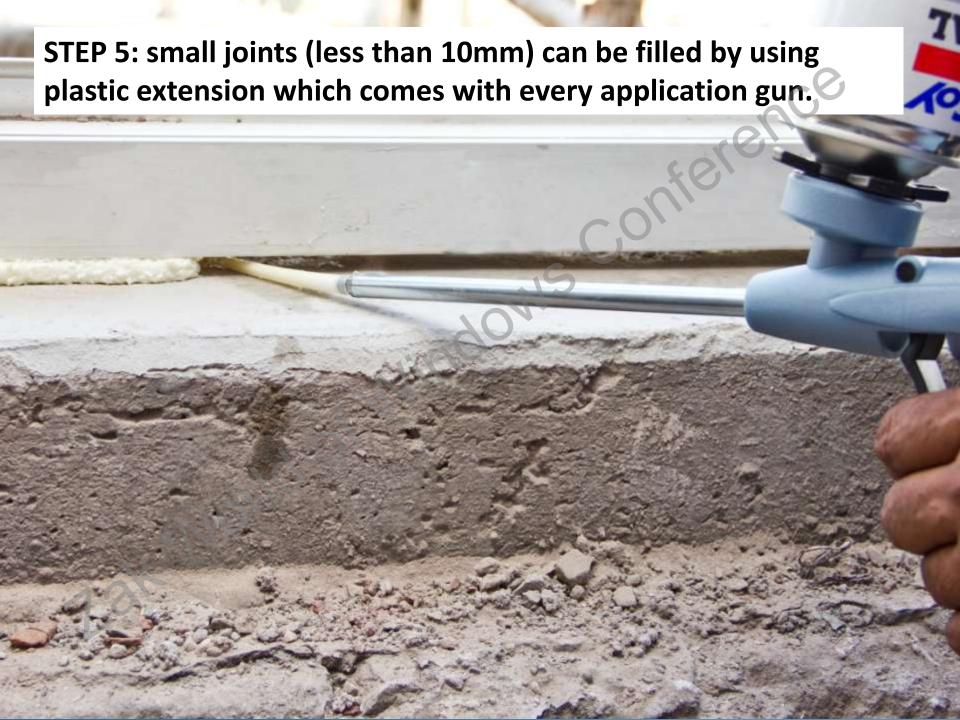

## **Window Frame Installation**

Keep the can always upright during the application. If can is almost empty it will be difficult to extrude the foam if the can is not kept upright

STEP 7: VERY IMPORTANT – always clean the top of the gun after application with the Gun & Foam cleaner.