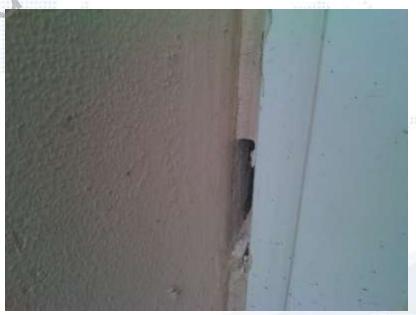

## **Example (uPVC window)**

#### Construction site

- Sealing uPVC windows
- Acetic cure 'GP' silicone has been used
- Use a Neutral Silicone to avoid adhesion failure NO SUSTAINABLE SOLUTION