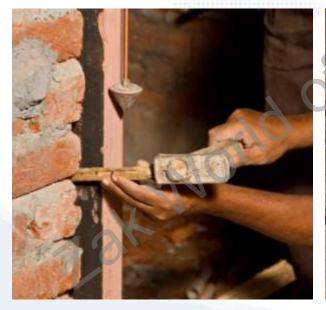

## Wooden door frame installation

Conventional Method

Modern Method

#### PU foam vs. Conventional

- Up to 3 times faster installation
- Easy & clean
- Acoustic & thermal insulation properties
- Economical