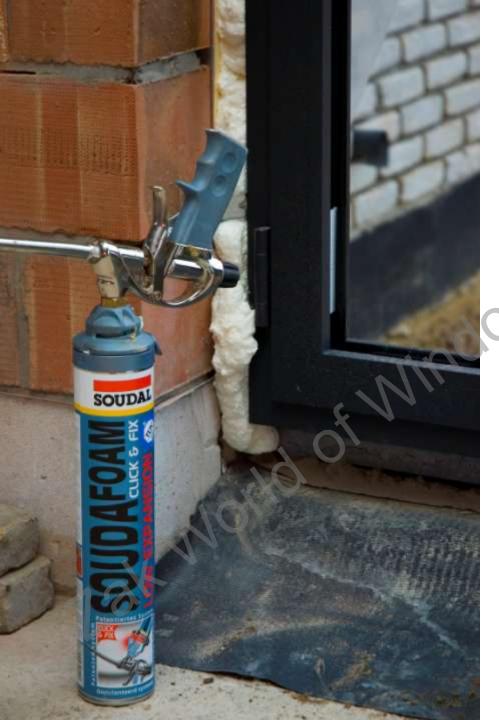

## **Window Frame Installation**

Keep the can always upright during the application. If can is almost empty it will be difficult to extrude the foam if the can is not kept upright

STEP 7: VERY IMPORTANT – always clean the top of the gun after application with the Gun & Foam cleaner.