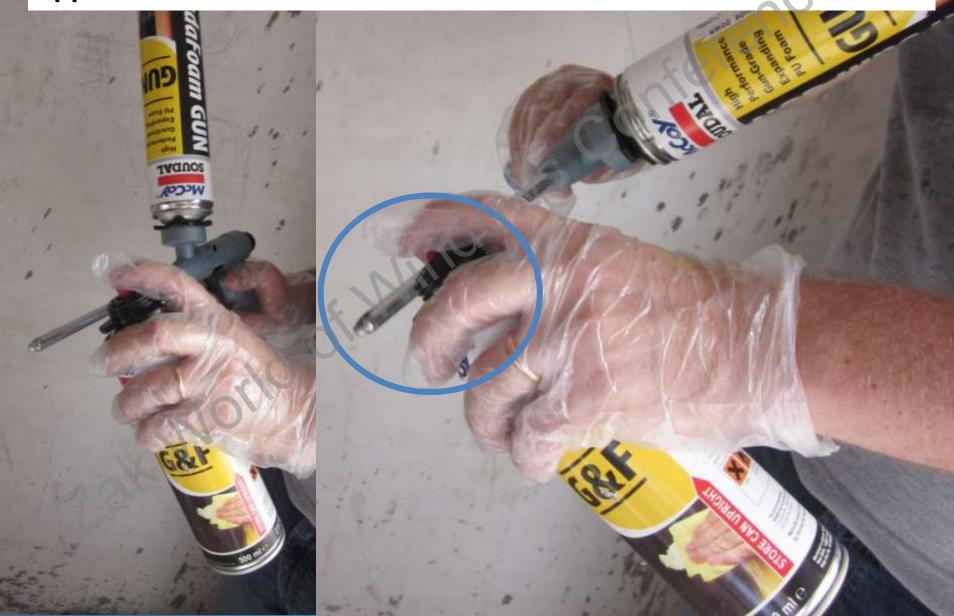

## **Window Frame Installation**

Keep the can always upright during the application. If can is almost empty it will be difficult to extrude the foam if the can is not kept upright

STEP 7: VERY IMPORTANT – always clean the top of the gun after application with the Gun & Foam cleaner.

#### STEP 8: When the PU foam can is not empty and your job is over for the day, then:

- Clean the top of gun (step 7)
- Close the gun at back (black screw)
- Store the can with gun upright.
- Re-use the foam within 4-6 weeks.
- Store the can with gun in below 35° C and out of direct sunlight