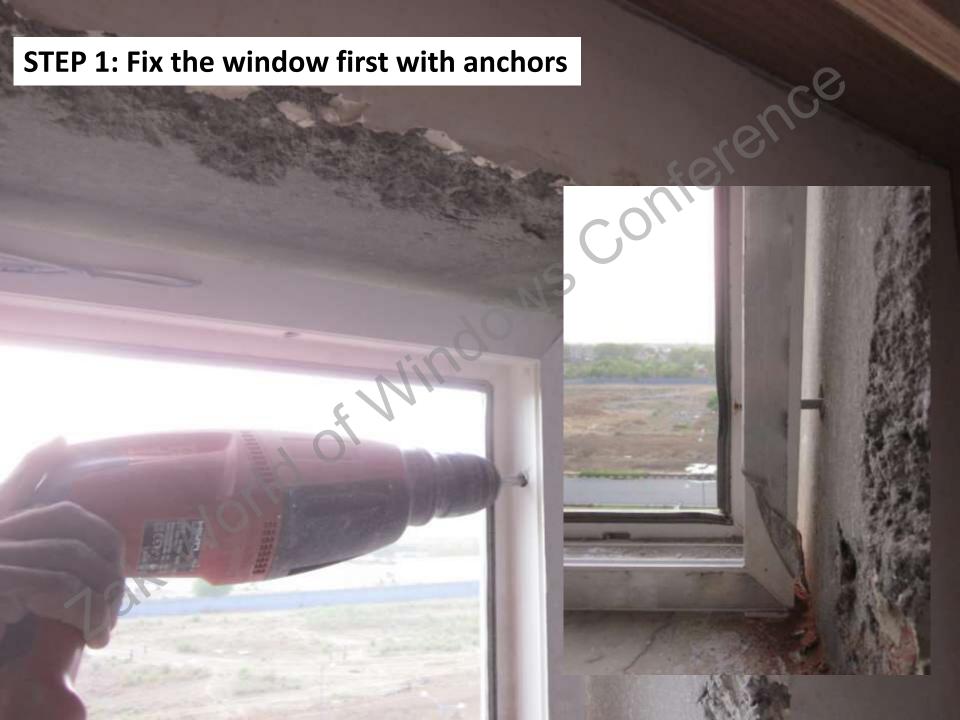

## **Window Frame Installation**

Keep the can always upright during the application. If can is almost empty it will be difficult to extrude the foam if the can is not kept upright

STEP 7: VERY IMPORTANT – always clean the top of the gun after application with the Gun & Foam cleaner.