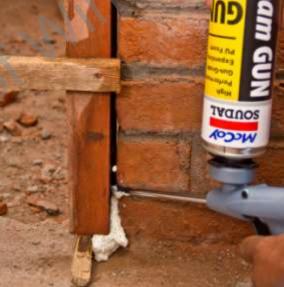

## Wooden door frame installation

Conventional Method

Modern Method

#### PU foam vs. Conventional

- Up to 3 times faster installation
- Easy & clean
- Acoustic & thermal insulation properties
- Economical