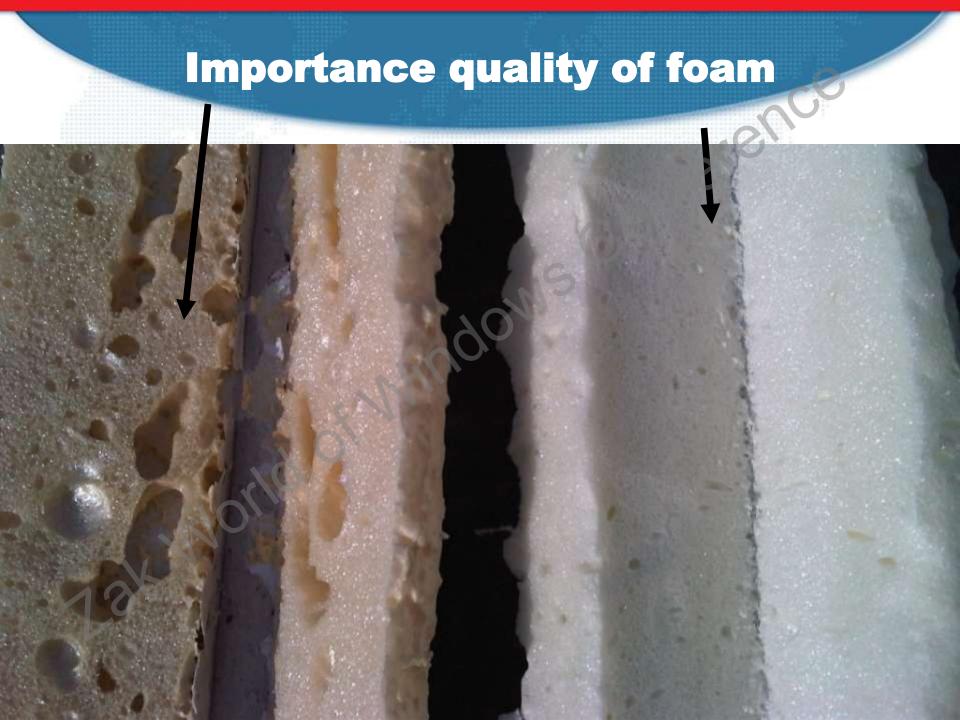

## **Properties of PU-Foams**

- Most popular material to seal windows & doors
- Easy & clean application
- Excellent thermal and acoustic insulation

#### → CONTRIBUTE ON SAVING ENERGY & HEAT/COLD PROTECTION

- Excellent adhesion on most common materials and between different materials (except PP, PE, teflon) with strong bonding characteristics extra fixation of the window
- Excellent filling capacities, expands to 40 times its original volume
- Environmentally friendly (CFC-free) propellant gas