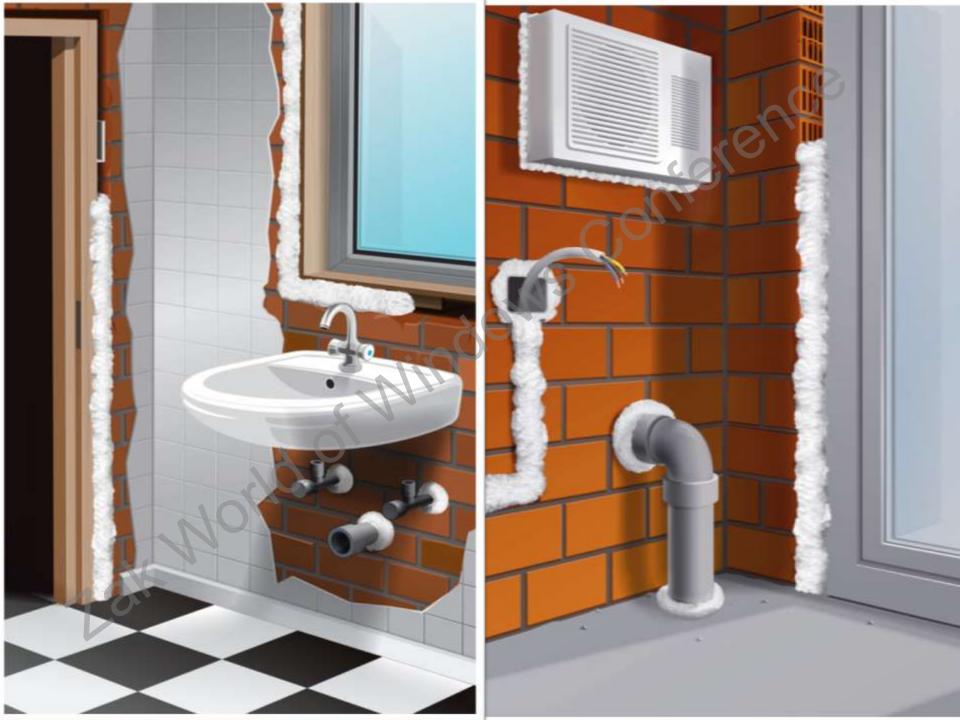

## **Window Frame Installation**

Keep the can always upright during the application. If can is almost empty it will be difficult to extrude the foam if the can is not kept upright

STEP 7: VERY IMPORTANT – always clean the top of the gun after application with the Gun & Foam cleaner.