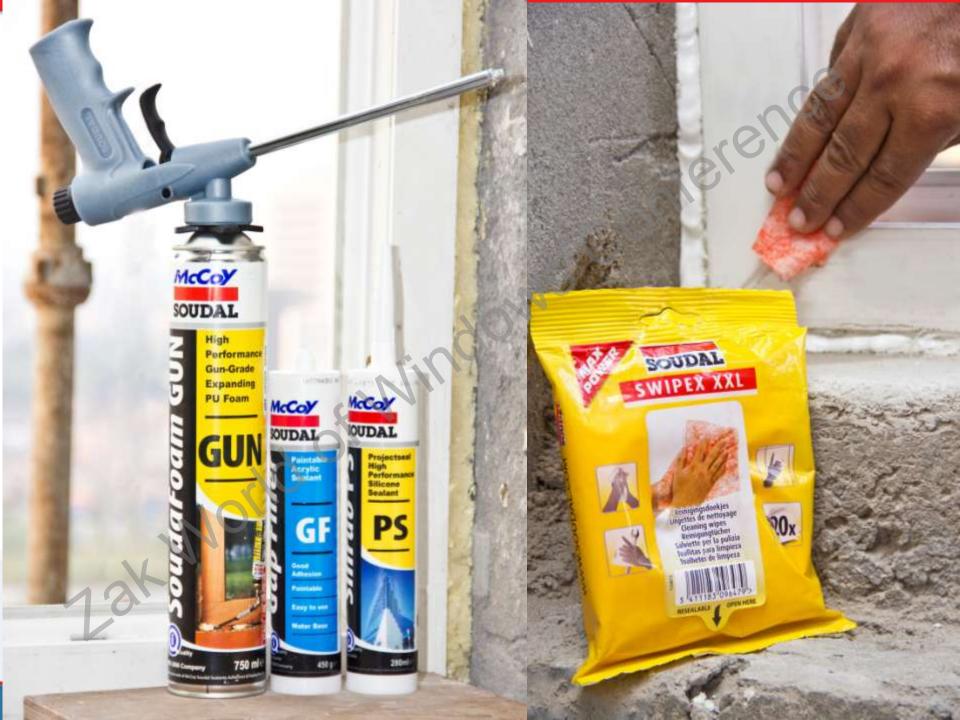

## **Window Frame Installation**

Keep the can always upright during the application. If can is almost empty it will be difficult to extrude the foam if the can is not kept upright

STEP 7: VERY IMPORTANT – always clean the top of the gun after application with the Gun & Foam cleaner.

#### STEP 8: When the PU foam can is not empty and your job is over for the day, then:

- Clean the top of gun (step 7)
- Close the gun at back (black screw)
- Store the can with gun upright.
- Re-use the foam within 4-6 weeks.
- Store the can with gun in below 35° C and out of direct sunlight