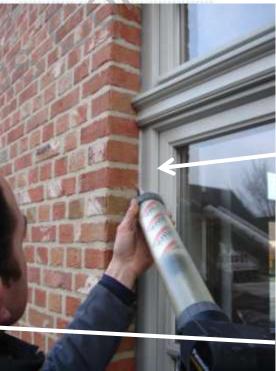

## **Example (uPVC window)**

#### Construction site

- Sealing uPVC windows
- Acetic cure 'GP' silicone has been used
- Use a Neutral Silicone to avoid adhesion failure NO SUSTAINABLE SOLUTION