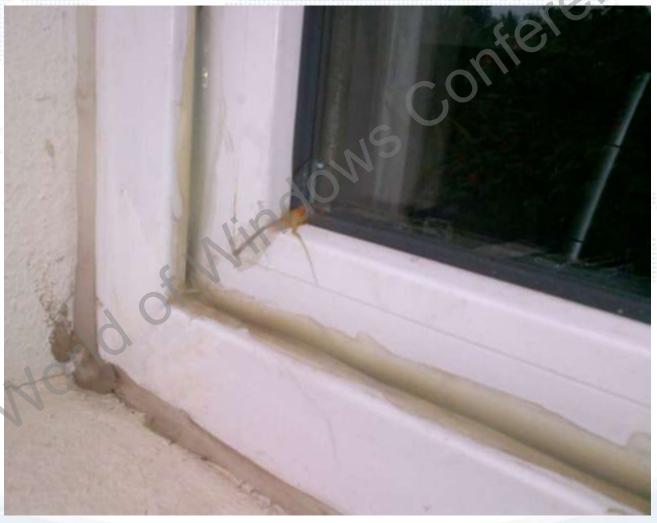

## Silirub PS

Sealing between frame (uPVC) and wall or frame & glass

#### **Condensation and mould**

Thermal bridges could also mean moisture problems!

- Cold surfaces on inside of the window joint
- Condensation; first mould is formed within 5 days