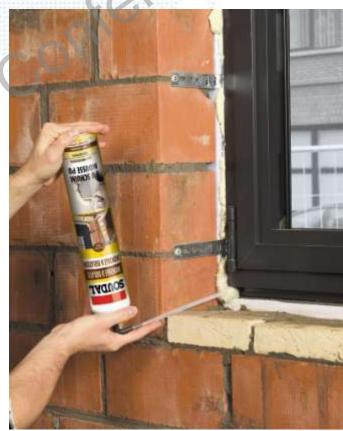

## **Example (uPVC window)**

#### Construction site

- Sealing uPVC windows
- Acetic cure 'GP' silicone has been used
- Use a Neutral Silicone to avoid adhesion failure NO SUSTAINABLE SOLUTION