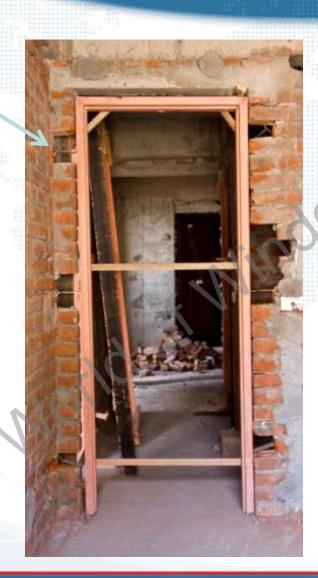

## Wooden door frame installation

Conventional Method

Modern Method

#### PU foam vs. Conventional

- Up to 3 times faster installation
- Easy & clean
- Acoustic & thermal insulation properties
- Economical