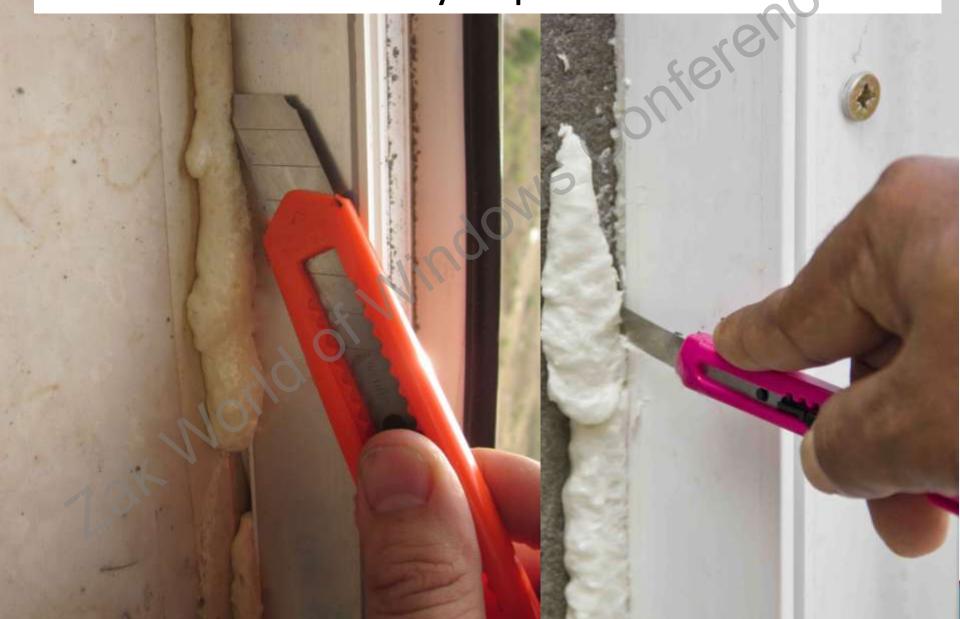

STEP 10: before applying the silicone or acrylic sealant, make sure there is enough depth for the sealant (min. 5mm), if required push the foam deeper into the joint with your finger