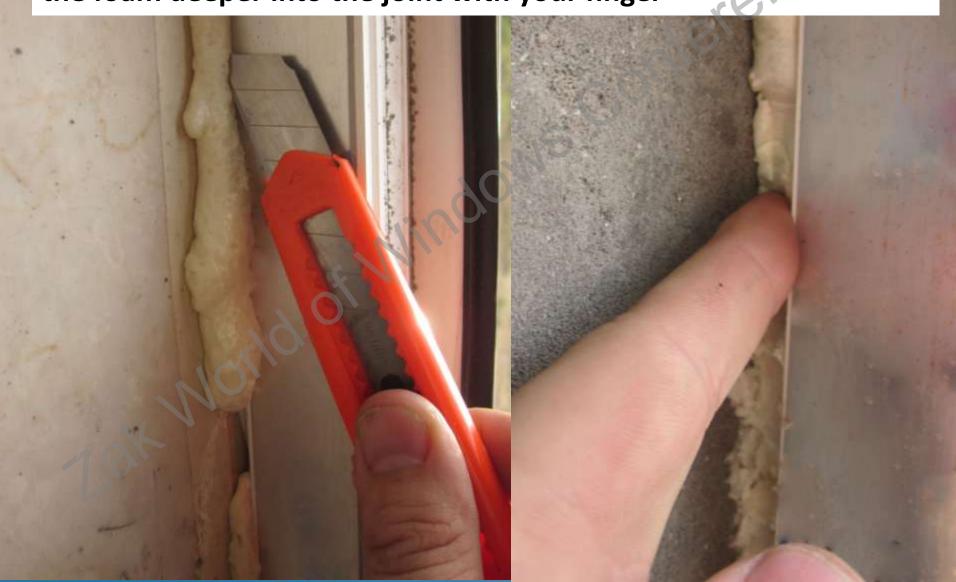

STEP 10: before applying the silicone or acrylic sealant, make sure there is enough depth for the sealant (min. 5mm), if required push the foam deeper into the joint with your finger