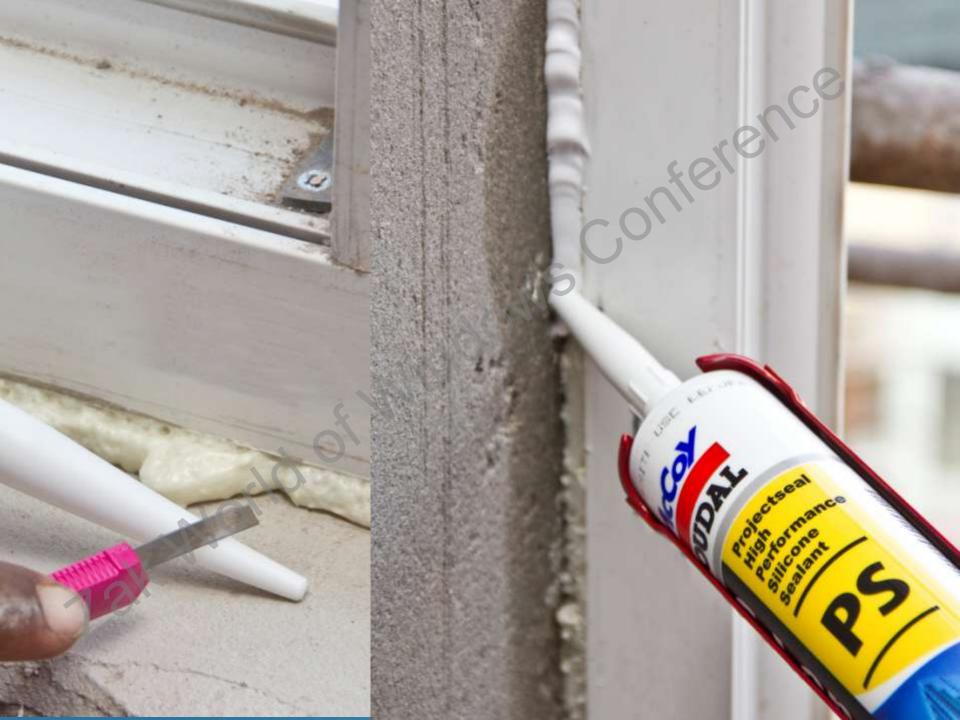

## Silirub PS

Sealing between frame (uPVC) and wall or frame & glass

STEP 10: before applying the silicone or acrylic sealant, make sure there is enough depth for the sealant (min. 5mm), if required push the foam deeper into the joint with your finger