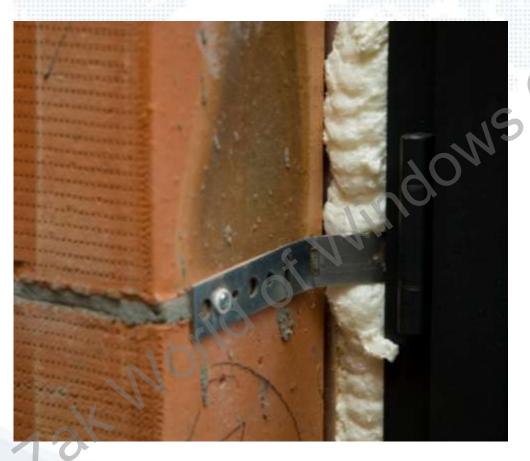

## **Example (uPVC window)**

#### Construction site

- Sealing uPVC windows
- Acetic cure 'GP' silicone has been used
- Use a Neutral Silicone to avoid adhesion failure NO SUSTAINABLE SOLUTION