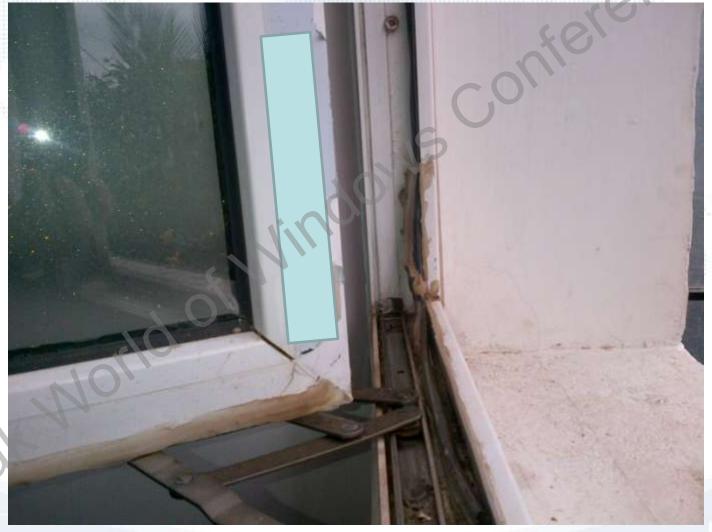

## Silirub PS

Sealing between frame (uPVC) and wall or frame & glass

#### **Condensation and mould**

Thermal bridges could also mean moisture problems!

- Cold surfaces on inside of the window joint
- Condensation; first mould is formed within 5 days