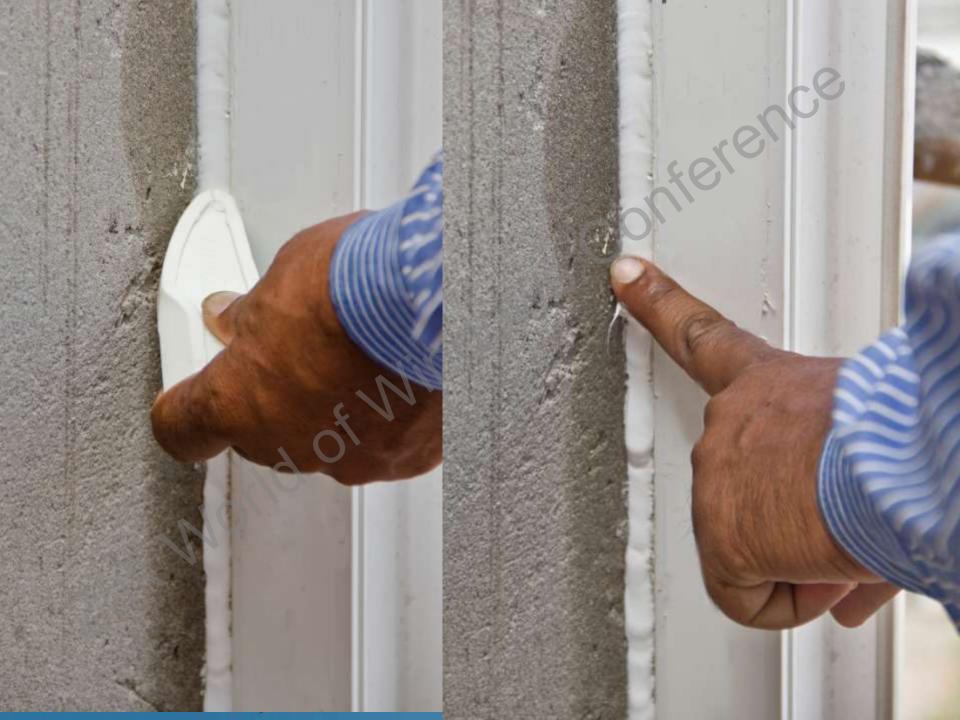

STEP 10: before applying the silicone or acrylic sealant, make sure there is enough depth for the sealant (min. 5mm), if required push the foam deeper into the joint with your finger