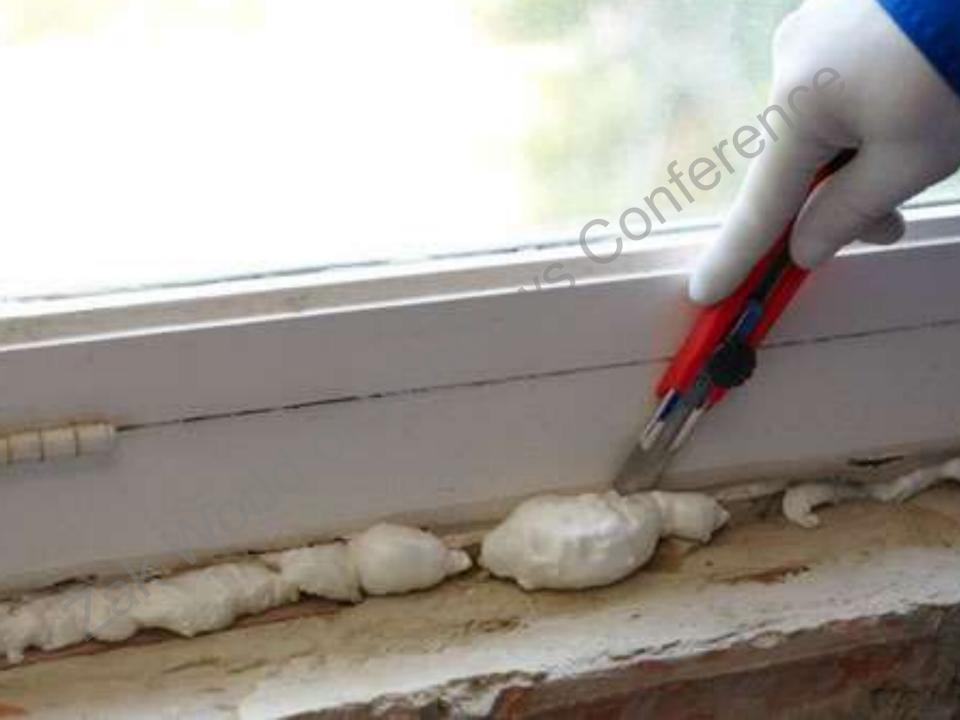

STEP 10: before applying the silicone or acrylic sealant, make sure there is enough depth for the sealant (min. 5mm), if required push the foam deeper into the joint with your finger