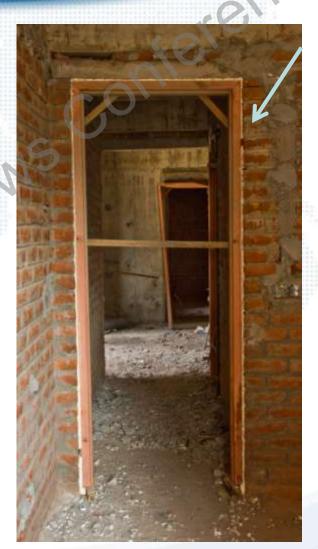

## Wooden door frame installation

Conventional Method

Modern Method

#### PU foam vs. Conventional

- Up to 3 times faster installation
- Easy & clean
- Acoustic & thermal insulation properties
- Economical