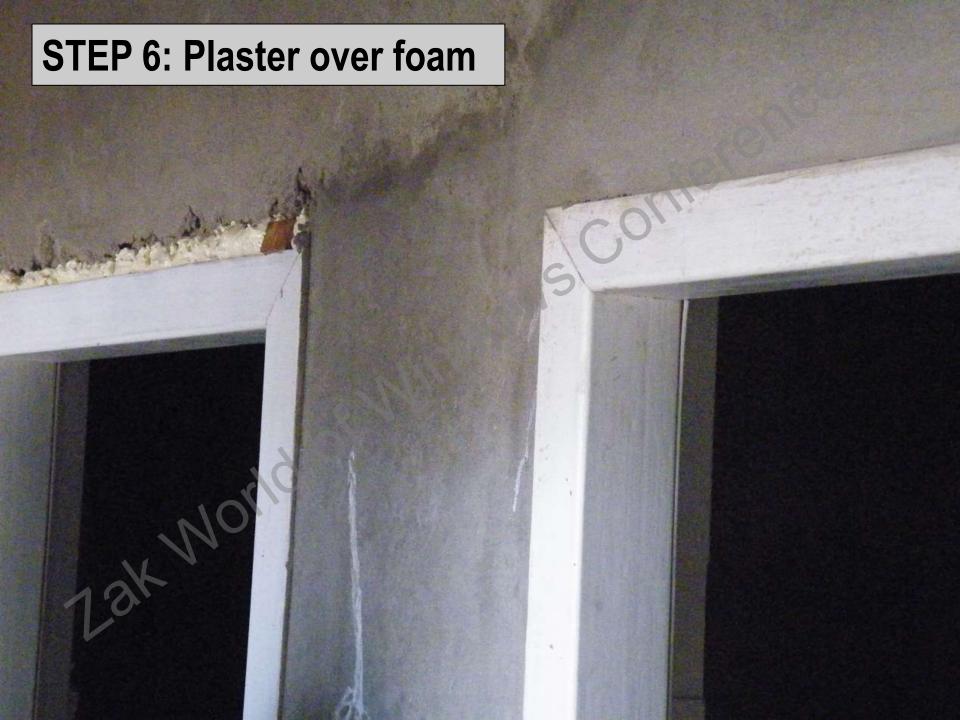

## **Window Frame Installation**

Keep the can always upright during the application. If can is almost empty it will be difficult to extrude the foam if the can is not kept upright

STEP 7: VERY IMPORTANT – always clean the top of the gun after application with the Gun & Foam cleaner.

STEP 10: before applying the silicone or acrylic sealant, make sure there is enough depth for the sealant (min. 5mm), if required push the foam deeper into the joint with your finger