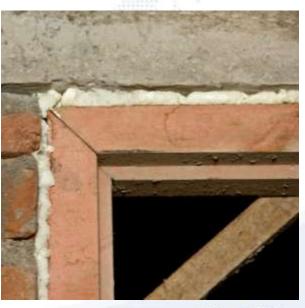

## **Window Frame Installation**

Keep the can always upright during the application. If can is almost empty it will be difficult to extrude the foam if the can is not kept upright

STEP 7: VERY IMPORTANT – always clean the top of the gun after application with the Gun & Foam cleaner.

STEP 10: before applying the silicone or acrylic sealant, make sure there is enough depth for the sealant (min. 5mm), if required push the foam deeper into the joint with your finger