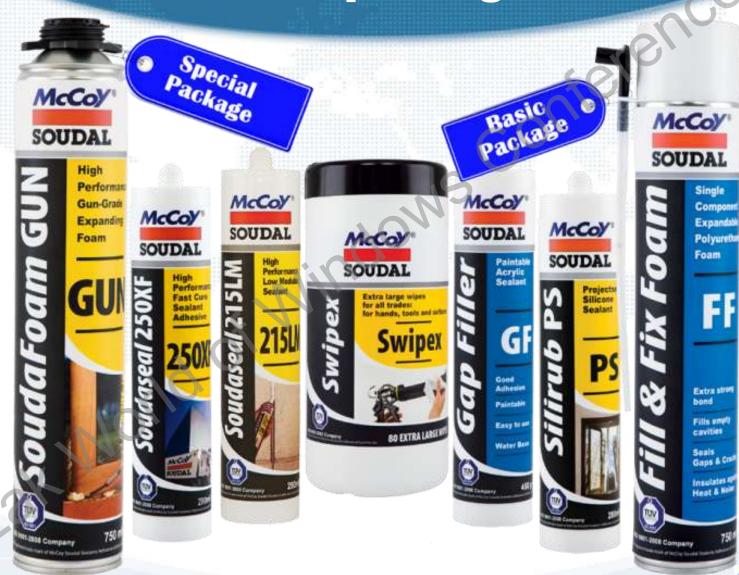

## **D&W** package

## Silirub PS

Sealing between frame (uPVC) and wall or frame & glass