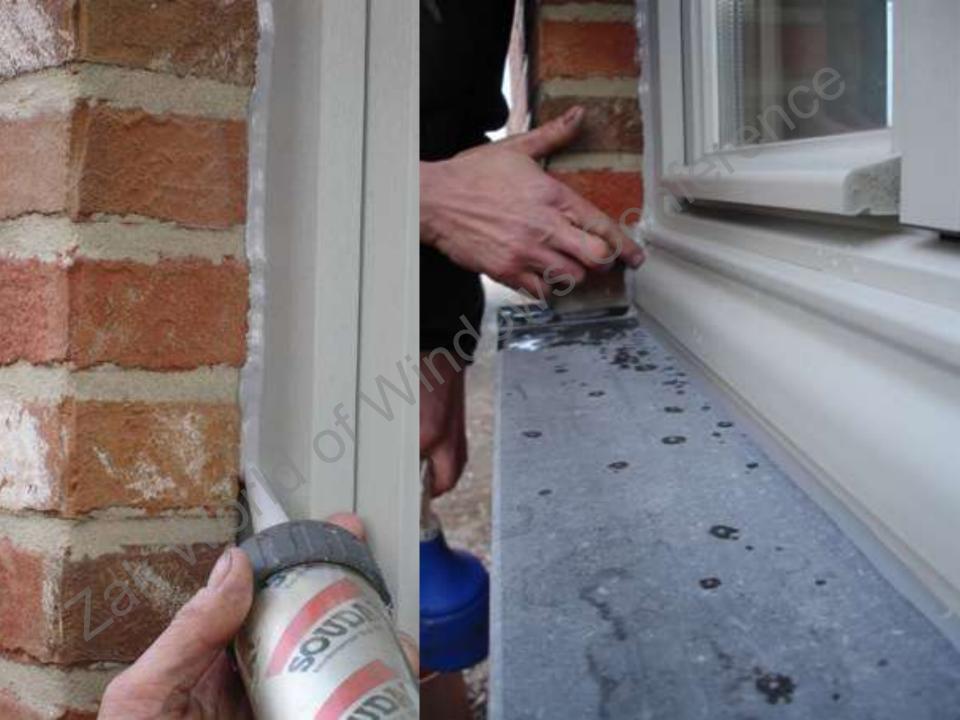

## **Example (uPVC window)**

#### Construction site

- Sealing uPVC windows
- Acetic cure 'GP' silicone has been used
- Use a Neutral Silicone to avoid adhesion failure NO SUSTAINABLE SOLUTION

## Silirub PS

Sealing between frame (uPVC) and wall or frame & glass