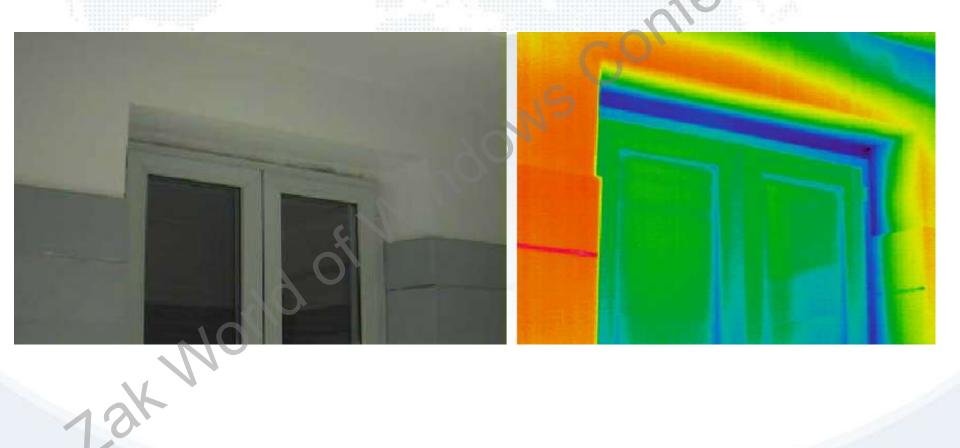

#### **Condensation and mould**

Thermal bridges could also mean moisture problems!

- Cold surfaces on inside of the window joint
- Condensation; first mould is formed within 5 days

## Condensation and mould

## **Condensation and mould**