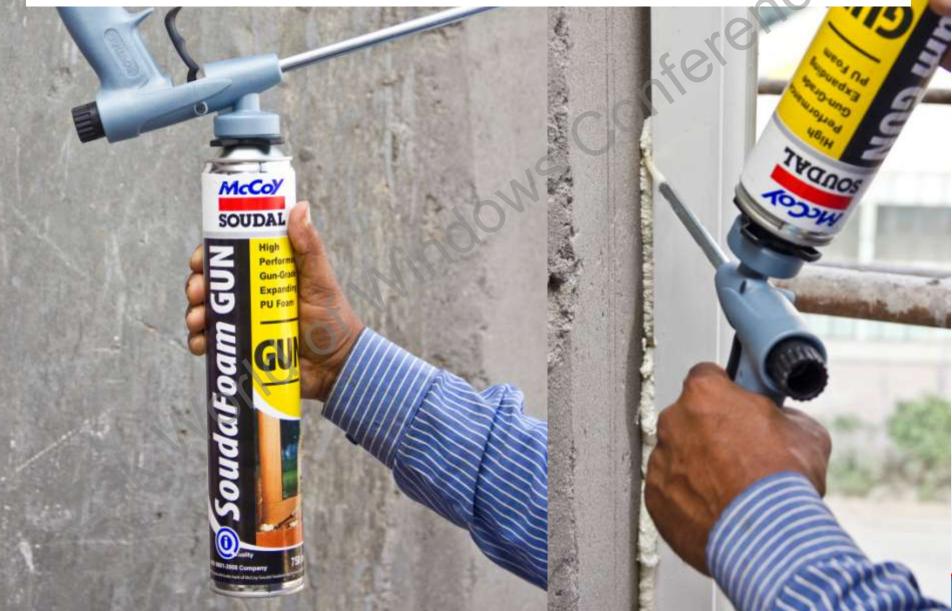

## **Window Frame Installation**

Keep the can always upright during the application. If can is almost empty it will be difficult to extrude the foam if the can is not kept upright

STEP 7: VERY IMPORTANT – always clean the top of the gun after application with the Gun & Foam cleaner.