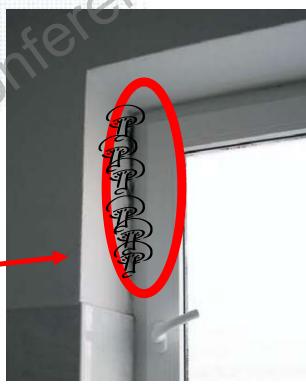

& Foams

Weather Protection

Air & Dust Tight

**UV Protection** 

Water Proof
Sound Proof



Acoustic Insulation

Thermal Insulation

**Energy Saving** 

Sustainable

Durable

## **Example (uPVC window)**

#### Construction site

- Sealing uPVC windows
- Acetic cure 'GP' silicone has been used
- Use a Neutral Silicone to avoid adhesion failure NO SUSTAINABLE SOLUTION







# **Perfect finishing**





# **Perfect finishing**



13/4



## **D&W** package



#### **Our Valued Customers**



















And many more...



## Silirub PS

Sealing between frame (uPVC) and wall or frame & glass











#### **Condensation and mould**

Thermal bridges could also mean moisture problems!

- Cold surfaces on inside of the window joint
- Condensation; first mould is formed within 5 days







## Condensation and mould



## **Condensation and mould**





## **Properties of PU-Foams**

- Most popular material to seal windows & doors
- Easy & clean application
- Excellent thermal and acoustic insulation

#### → CONTRIBUTE ON SAVING ENERGY & HEAT/COLD PROTECTION

- Excellent adhesion on most common materials and between different materials (except PP, PE, teflon) with strong bonding characteristics extra fixation of the window
- Excellent filling capacities, expands to 40 times its original volume
- Environmentally friendly (CFC-free) propellant gas





## **Window Frame Installation**



















Keep the can always upright during the application. If can is almost empty it will be difficult to extrude the foam if the can is not kept upright



STEP 7: VERY IMPORTANT